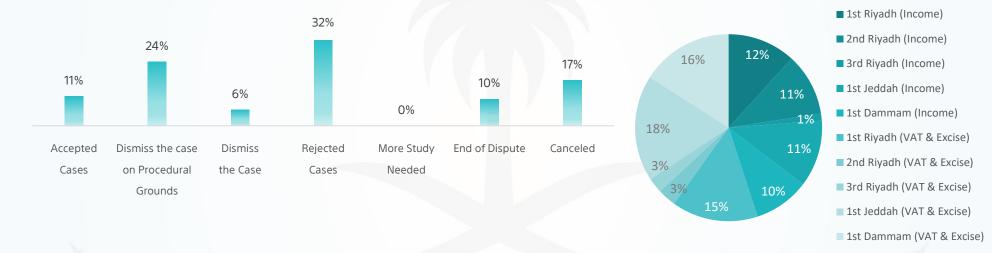

## **Completed Cases**

| Initial         | Committee              | Accepted<br>Cases | Dismiss the case on Procedural Grounds | Dismiss<br>the<br>Case | Rejected<br>Cases | More<br>study<br>needed | End of<br>Dispute | Canceled | Total |
|-----------------|------------------------|-------------------|----------------------------------------|------------------------|-------------------|-------------------------|-------------------|----------|-------|
|                 | 1 <sup>st</sup> Riyadh | 33                | 152                                    | 25                     | 180               | 0                       | 7                 | 51       | 448   |
| Income          | 2 <sup>nd</sup> Riyadh | 27                | 134                                    | 6                      | 179               | 0                       | 9                 | 56       | 411   |
|                 | 3 <sup>rd</sup> Riyadh | 8                 | 24                                     | 1                      | 11                | 0                       | 3                 | 0        | 47    |
|                 | 1 <sup>st</sup> Jeddah | 58                | 123                                    | 1                      | 126               | 1                       | 10                | 121      | 440   |
|                 | 1 <sup>ST</sup> Dammam | 74                | 92                                     | 4                      | 103               | 0                       | 7                 | 86       | 366   |
| VAT &<br>Excise | 1 <sup>st</sup> Riyadh | 35                | 137                                    | 2                      | 178               | 0                       | 102               | 115      | 569   |
|                 | 2 <sup>nd</sup> Riyadh | 32                | 30                                     | 0                      | 19                | 0                       | 38                | 2        | 121   |
|                 | 3 <sup>rd</sup> Riyadh | 16                | 42                                     | 0                      | 18                | 0                       | 17                | 7        | 100   |
|                 | 1 <sup>st</sup> Jeddah | 60                | 27                                     | 169                    | 257               | 0                       | 74                | 111      | 698   |
|                 | 1 <sup>ST</sup> Dammam | 91                | 145                                    | 9                      | 166               | 0                       | 106               | 90       | 607   |
|                 | Total                  | 434               | 906                                    | 217                    | 1,237             | 1                       | 373               | 639      | 3,807 |